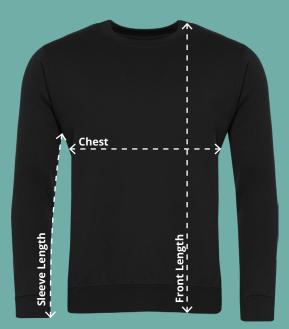

## Chest (At 2cm from under arm)

Measure across the chest at 2cm below the underarm with the garment laid flat.

## **Front Length**

Measure from the side neck point of the shoulder down to the hemline.

## **Underarm Sleeve Length**

Measure from where the arm seam meets the chest down to the end of the cuff.

Select Drop Shoulder Sweatshirt Code: AAAA112093 (3SD)

| Select Drop Shoulder Sweatshirt |      |     |      |     |      |       |      |      |      |    |      |      |      |  |
|---------------------------------|------|-----|------|-----|------|-------|------|------|------|----|------|------|------|--|
| To fit age                      | 2    | 3/4 | 5/6  | 7/8 | 9/10 | 11/12 | 13   |      |      |    |      |      |      |  |
| To fit size                     |      |     |      |     |      |       |      | S    | М    | L  | XL   | XXL  | 60"  |  |
| 1/2 Chest (cm)*                 | 34   | 36  | 38.5 | 41  | 43   | 47.5  | 50.5 | 54.5 | 57.5 | 62 | 66.5 | 72   | 78.5 |  |
| Front length (cm)               | 39   | 43  | 47   | 51  | 55   | 60    | 65   | 67.5 | 72   | 75 | 79   | 83   | 85   |  |
| Sleeve length (cm)*             | 26.5 | 30  | 34   | 38  | 41   | 45    | 59   | 52   | 54.5 | 57 | 59.5 | 60.5 | 61   |  |